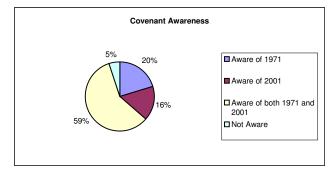

## **Sage Port Homeowners Association**

2005 Survey

| Total Responses | 102 |
|-----------------|-----|

**Covenant Awareness** 

| Aware of 1971               | 20 | 20% |
|-----------------------------|----|-----|
| Aware of 2001               | 16 | 16% |
| Aware of both 1971 and 2001 | 58 | 59% |
| Not Aware                   | 5  | 5%  |