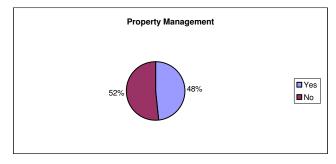

**Property Management** 

| rty managomont |     |    |     |
|----------------|-----|----|-----|
|                | Yes | 47 | 48% |
|                | No  | 50 | 52% |