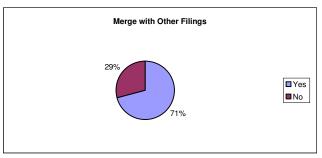

**HOA Membership** 

| wembersnip |           |    |     |
|------------|-----------|----|-----|
|            | Mandatory | 46 | 45% |
|            | Voluntary | 56 | 55% |

Merge with Other Filings

| 9 | •   |    |     |
|---|-----|----|-----|
|   | Yes | 70 | 71% |
|   | No  | 29 | 29% |