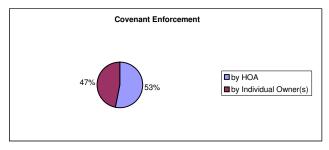

**Rewrite Governing Documents** 

| Yes | 57 | 58% |
|-----|----|-----|
| No  | 42 | 42% |

**Covenant Enforcement** 

| by HOA                 | 54 | 53% |
|------------------------|----|-----|
| by Individual Owner(s) | 48 | 47% |