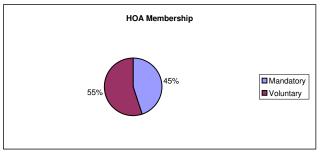

**HOA Membership** 

| wembersnip |           |    |     |
|------------|-----------|----|-----|
|            | Mandatory | 46 | 45% |
|            | Voluntary | 56 | 55% |

Merge with Other Filings

| 9 | •   |    |     |
|---|-----|----|-----|
|   | Yes | 70 | 71% |
|   | No  | 29 | 29% |