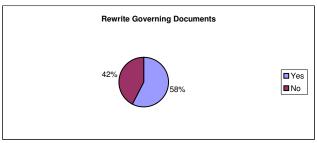

**Rewrite Governing Documents** 

| Yes | 57 | 58% |
|-----|----|-----|
| No  | 42 | 42% |

**Covenant Enforcement** 

| by HOA                 | 54 | 53% |
|------------------------|----|-----|
| by Individual Owner(s) | 48 | 47% |